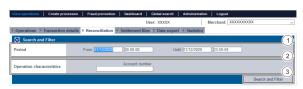

### Overview of the search criteria

- 1. "Period" selection field
- 2. "Operation characteristics" selection field
- 3. "Search and Filter" button

#### Activating the "Period" selection field

When you click in the input fields for the date, a calendar opens in which you can select a date. When you click in the input fields for the time, you can define a time for the search.

#### "Operation characteristics" selection field

You can narrow the search to an account number of an IBAN here.

#### Exporting search results

You can export the search results as an Excel file for further processing.

Proceed as follows to export the search results:

- 1. Activate values in the selection fields.
- 2. Click on the "Search and Filter" button.