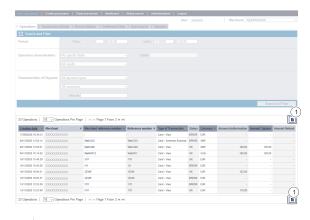

#### Exporting search results

You can export the search results as an Excel file for further processing.

Proceed as follows to export the search results:

- 1. Activate values in the selection fields.
- 2. Click on the "Search and Filter" button.

The application verifies the values entered. If the values are invalid, a message showing the reason why will appear in red. If the values are valid, the search results will be shown.

3. Click on the "Export " button.

The search results are issued as a CSV file ready to download.